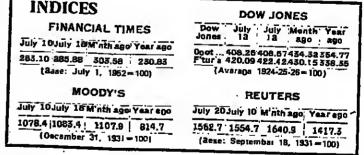

• GILTS moved only parrowly although shorts traded a shade easier, usually by 1 or so. The Government Securities Index was down 0.11 at 73.37. fibn would be saved from the Government's public expenditure bill, in loans for fleet pur-

No. 27.921

chases and other purposes. • STERLING dectined, closing at \$22730, a fall of 21 cents. Its trade-weighted index fell to The airline's present investment programme would amount to £2.4bn over the next five years. Mr. Nott wanted to 72.3 from 72.8. DOLLAR imensure that it was not " conproved against most currencies tinually subject to the vagaries and its trade-weighted index rose to 84.2 (83.7). of wider public constraint." Labour MPs attacked the plan

• GOLD lost \$1 m ennee to close at \$2985, a rise on the week of \$104.

ELindustrial

Or diamer

568-5 Jacy 4 1978

11 1997

O MYS CLASS

17

18 19

JULY 1979

470

• WALL STREET Hear the close was up 1.28 at \$25.58.

EADBROKE GROUP, the leisure constonigrate, is to be velop a 235m office part near New York Back Page

DUCIS, in which the National Enterprise Board has a 50 per cent, stake, announced that receivers have been appointed. Back Page